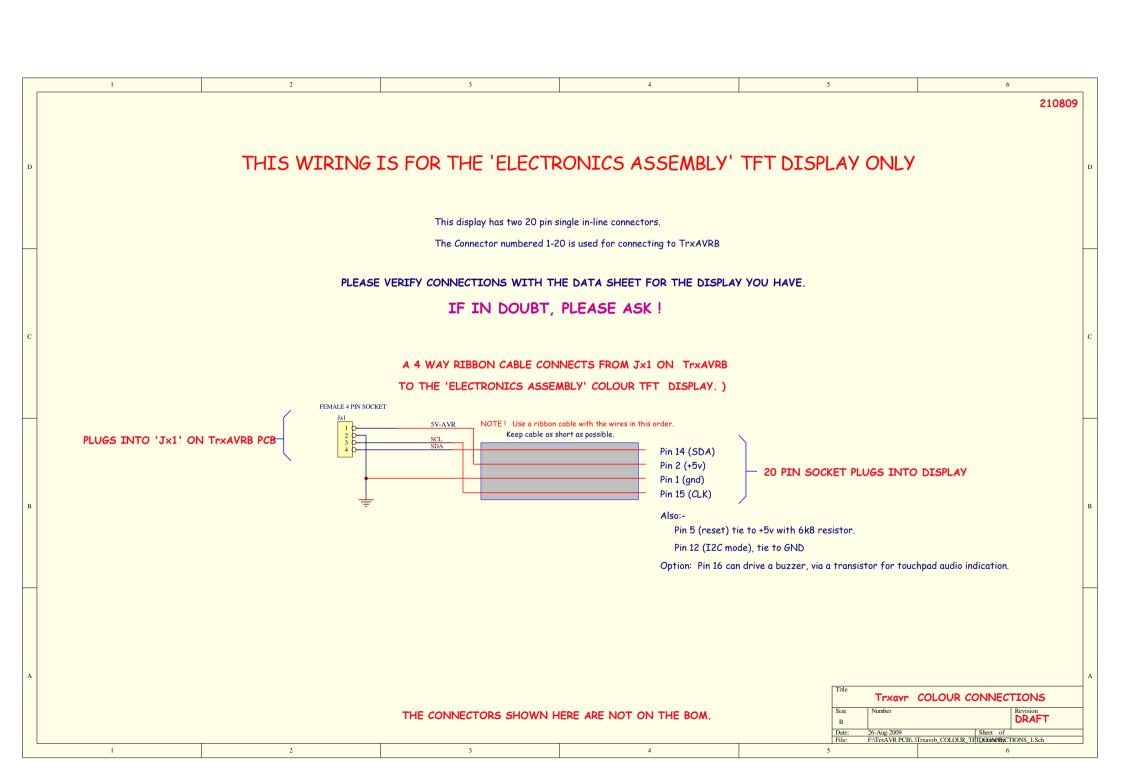

## HOW TO CONNECT DISPLAYS TO Trxqvrb WHEN USED WITH 'COMBO'

These drawings are currently DRAFT only versions.

They refer ONLY to the Trxavrb PCB which is supplied with the "Combo BB" panel. Note there are some variations to the connector pinout over that used on the Trxavrb panel supplied in 2009. I had to rationalise the pinout.

PLEASE verify pinout of the display you are using with these drawings before connecting them up.

Displays are expensive and you can easily destroy a display or even the Trxavrb PCB with incorrect interconnect.