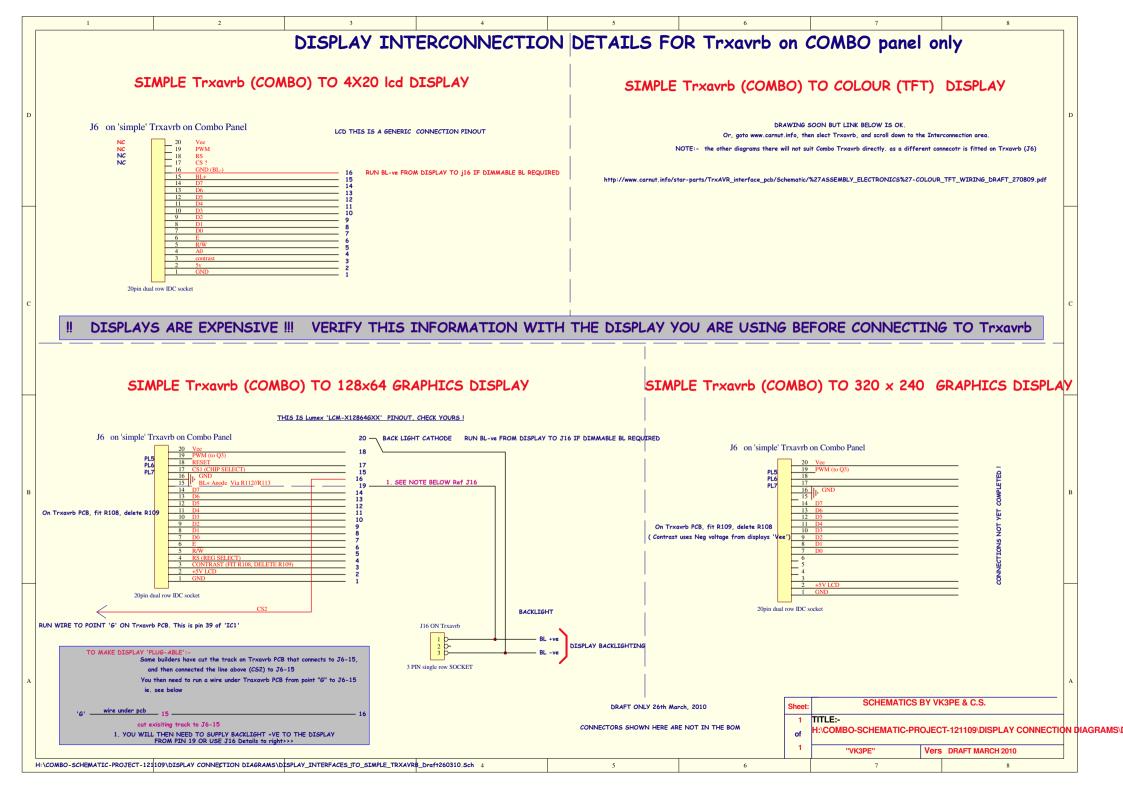

## HOW TO CONNECT DISPLAYS TO Trxqvrb WHEN USED WITH 'COMBO'

These drawings are currently DRAFT only versions.

They refer ONLY to the Trxavrb PCB which is supplied with the "Combo BB" panel. Note there are some variations to the connector pinout over that used on the Trxavrb panel supplied in 2009. I had to rationalise the pinout.

PLEASE verify pinout of the display you are using with these drawings before connecting them up.

Displays are expensive and you can easily destroy a display or even the Trxavrb PCB with incorrect interconnect.

Refer also to Ian, G3VPX's pages. Ian has found some displays have the 5v and gnd pins reversed, for example!

vk3pe

28<sup>th</sup> March 2010