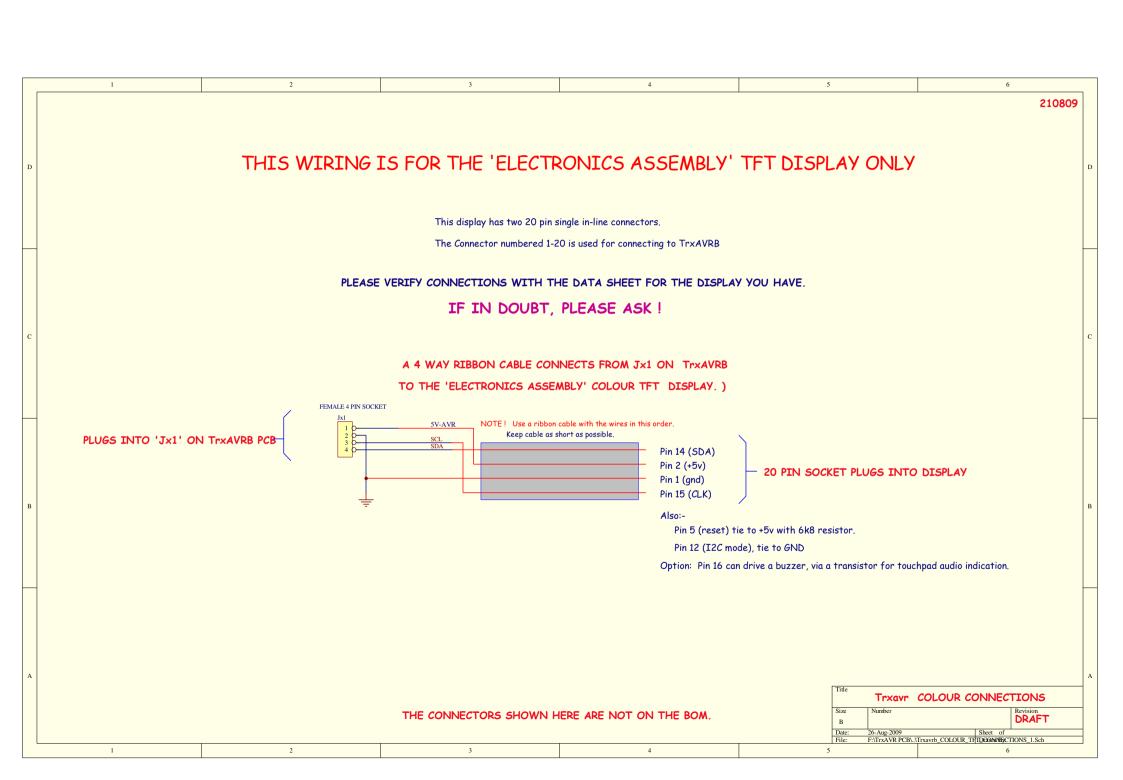

## HOW TO CONNECT DISPLAYS TO Trxavrb WHEN USED WITH 'COMBO'

These drawings are currently DRAFT only versions. They refer ONLY to the Trxavrb PCB which is supplied with the Combo BB or integrated on later panels eg C versions, P1, P2 etc.

Note there are some variations to the connector pinout over that used on the individual Trxavrb panel supplied in 2009. I had to rationalise the pinout.

PLEASE verify pinout of the display you are using with these drawings before connecting them up.

Displays are expensive and you might destroy a display or even the Trxavrb PCB with incorrect interconnect.

Refer also to Ian, G3VPX's pages. Ian has found some displays have the 5v and gnd pins reversed, for example!