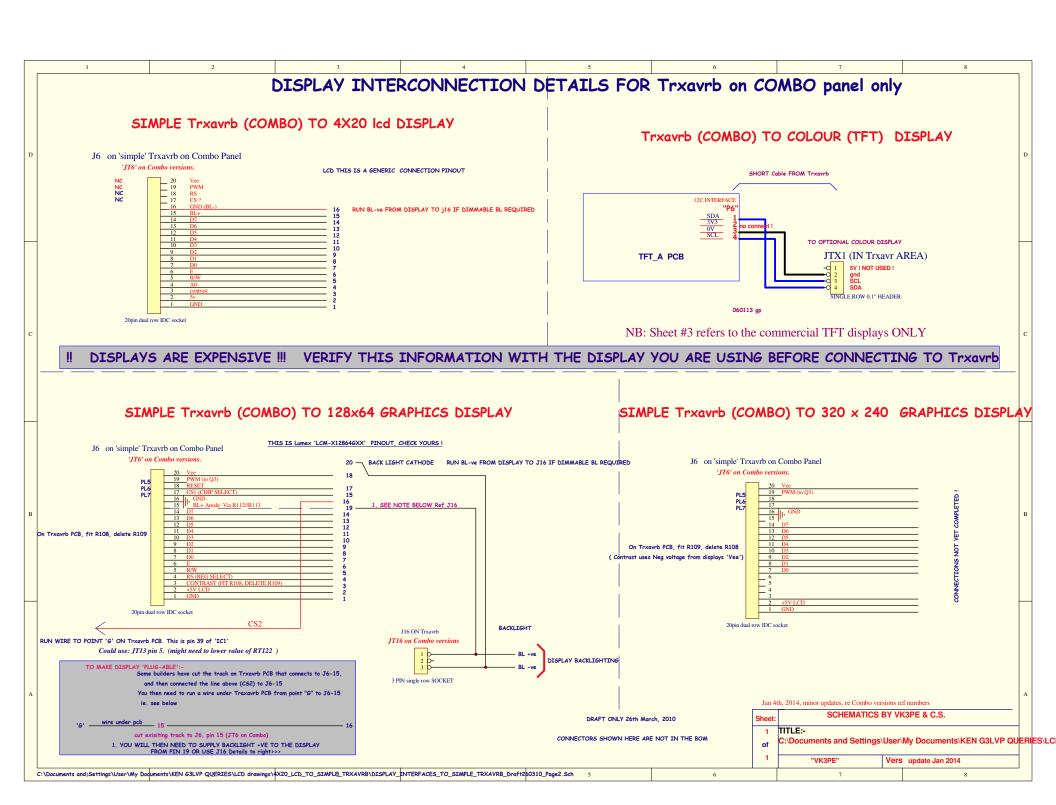

## HOW TO CONNECT DISPLAYS TO Trxavrb WHEN USED WITH 'COMBO'

These drawings are currently DRAFT only versions. They refer ONLY to the Trxavrb PCB which is supplied with the Combo BB or integrated on later panels eg C versions, P1, P2 etc.

Note there are some variations to the connector pinout over that used on the individual Trxavrb panel supplied in 2009. I had to rationalise the pinout.

PLEASE verify pinout of the display you are using with these drawings before connecting them up.

Displays are expensive and you might destroy a display or even the Trxavrb PCB with incorrect interconnect.

Refer also to Ian, G3VPX's pages. Ian has found some displays have the 5v and gnd pins reversed, for example!

## VK3PE

28th March, 2010

Jan 4th, 2014, minor updates for later Combo versions.