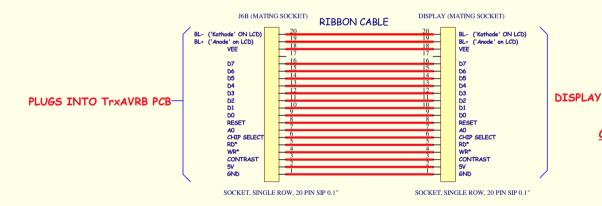

## THIS WIRING IS FOR FITTING ONE DISPLAY ONLY, A 320x240 eBay TYPE GRAPHIC LCD. { TOPWAY 'LM2088S' }

THIS DISPLAY IS AVAILABLE FROM 'Sureelectronics' ON eBay.

2

WIRE 'J6B' AS PER THE DIAGRAM TO THE DISPLAY.
FOR CONNECTING A Graphics LCD, THE CONTRAST CONTROL

IS 'VR3' LOCATED IN THE TOP CORNER OF THE PCB.

R108 SHOULD NOT BE FITTED AND R109 SHOULD BE A 1k RESISTOR

IF IN DOUBT, PLEASE ASK!

DISPLAYS ARE VERY EXPENSIVE!

CHECK ALL WIRING AGAINST DATA SHEET

AND Trxavrb SCHEMATICS BEFORE FITTING.

THIS CABLE IS SHOWN AS A 1:1 CABLE BUT.

CHECK YOUR OWN DISPLAY DATA SHEET TO CONFIRM

THE BACKLIGHT RESISTORS, R112, R113, R114 & R115 VALUES SHOULD BE CALCULATED FOR THE BACKLIGHTING CURRENT PER YOUR DATA SHEET.

THE 'SUREELECTRONICS' DISPLAY ALREADY HAS TWO × 200R IN PARALLEL.

'R\_BL1' should be fitted. Use Zero ohms or a wire link.

THE CONNECTORS SHOWN HERE ARE NOT ON THE BOM.

IT MIGHT BE PREFFERED TO USE A RIGHT ANGLE MALE HEADER ON THE DISPLAY TO KEEP THE HEIGHT DOWN.