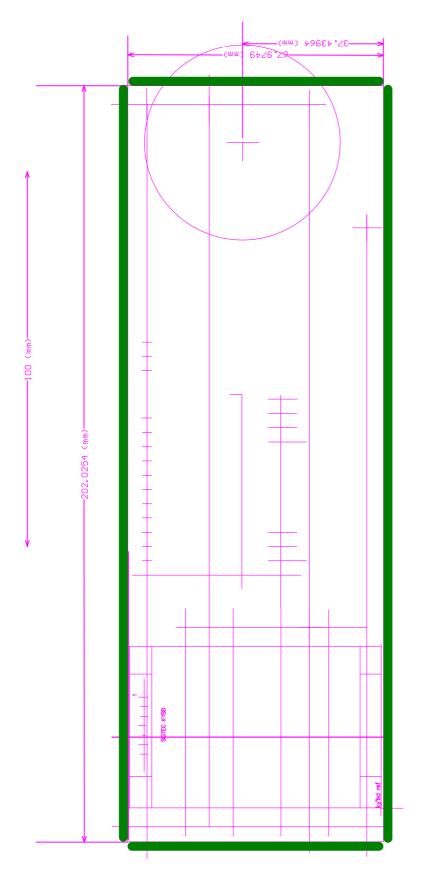

## PICnMIX MECHANICAL DRAWING

This is an actual print of the centres of the holes and LED positions for the PICnMIX PCB.

There are some extra lines on this drawing which should not be confused with those holes you need to drill. You can use this drawing for mounting this PCB and for making a front panel, to allow the LED's to pass through etc.

Not all mounting holes need be used. It is up to you which ones you use but normally, two holes at each end of the main PCB plus one adjacent to the keypad should be sufficient.

## Please double check before you drill any holes !!

Please check the scaling of this printout. The pdf print should be set up for NO scaling of the print. This print was made for A4 size paper.

Glenn