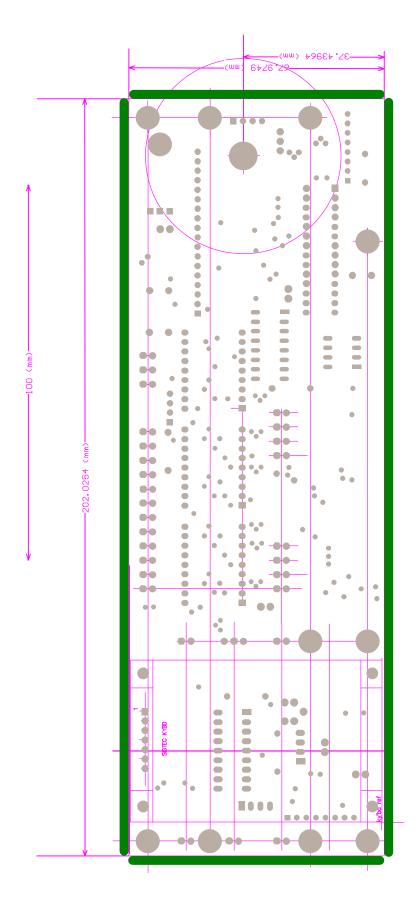

## PICnMIX MECHANICAL DRAWING

This is an actual print of the centres of the holes and LED positions for the PICnMIX PCB.

There are some extra lines on this drawing which should not be confused with those holes you need to drill. You can use this drawing for mounting this PCB and for making a front panel, to allow the LED's to pass through etc.

Not all mounting holes need be used. It is up to you which ones you use but normally, two holes at each end of the main PCB plus one adjacent to the keypad should be sufficient.

## Please double check before you drill any holes !!

Please check the scaling of this printout. The pdf print should be set up for NO scaling of the print. This print was made for A4 size paper.

Glenn