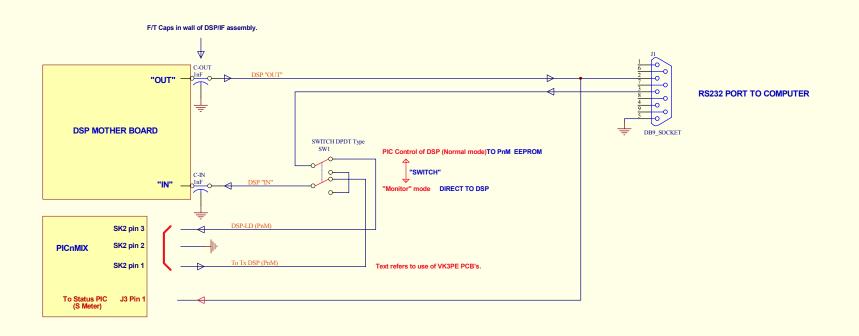

## **RS232 PORT WIRING FOR PICASTAR**

VK3PE method of switching, using a toggle switch.

(NOT an approved moification)

## All wiring is in shielded cables

FERRITE BEADS AND SMALL VALUE BYPASS CAPS. MAY ALSO BE NEEDED.

Refer to PICaSTAR "HARDWARE INTEGRATION DRAWING" BY G3XJP

NOTE: USE SHIELDED WIRING!

23-06-08 added S Meter wiring 29TH NOV 2007, UPDATED.

| Sheet: | SCHEMATICS BY VK3PE & C.S.                              |            |  |     |
|--------|---------------------------------------------------------|------------|--|-----|
|        | TITLE:-                                                 |            |  |     |
| of     | E:\STAR MISC. INFO ETC\STAR RS232 WIRING\STAR_RS232_WIR |            |  | 230 |
| 0      | "VK3PE"                                                 | Vers DRAFT |  |     |